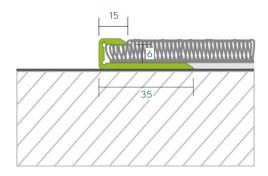

## **TECHNICAL DETAILS:**

material: anodised aluminium colours: silver or mat black

length of the profile: 270 cm

dimensions: 35 mm x 6 mm

necessary for the installation: screws (25 mm) and dowels (Ø 5 mm)