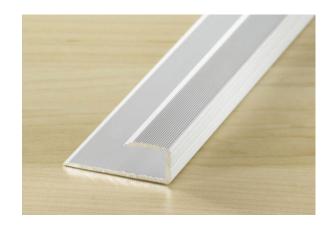

The aluminium end profiles fit in perfectly with the floor in terms of aesthetics.

The profile is made of lightweight, wear-resistant aluminium. Top grooved.

Supplied without screws.

## **TECHNICAL DETAILS:**

material: anodised aluminium colours: silver or mat black

length of the profile: 270 cm

dimensions: 35 mm x 6 mm

necessary for the installation: screws (25 mm) and dowels (Ø 5 mm)