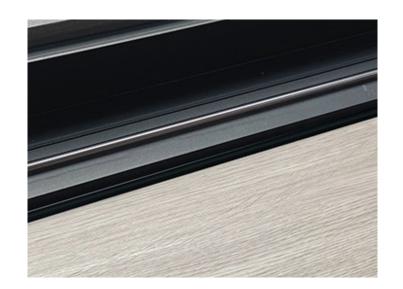

## Design end profile

PRO-E-2700-SI: Silver PRO-E-2700-BL: Black

As a transition to a window, to another type of flooring, along a wall or a kitchen island, this design stop profile is completely integrated into the interior and is hardly visible. Ideal for a tight and harmonious finish of beautiful floors.

The aluminium end profiles fit in perfectly with the floor in terms of aesthetics.

The profile is made of lightweight, wear-resistant aluminium. Top grooved.

Supplied without screws.